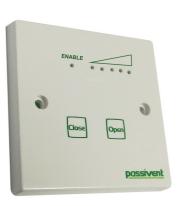

Manual Positioning Unit

#### eC200 Features:

- Low voltage 24V operation, 0-10V signal.
- Windows can be manually positioned to one of 6 positions, including fully open and fully closed.
- Auto close energy saving feature, with return to close timer. This feature can be disabled.
- Optional Remote Disable close feature.
- LED feedback display of position selected, and touch sensitive button.
- Can operate 3 Actuated Windows and optional louvre control.