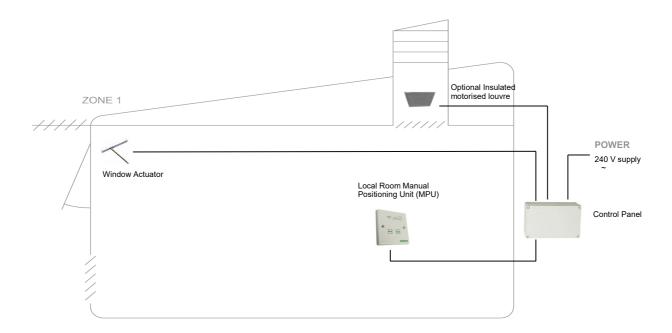

## Typical eC200 Control System:

## Supplied with:

Local window positioning unit.

Control panel enclosure containing 24V transformer, and wiring connection point.

Passivent maintains a policy of continuous development and reserves the right to amend product specifications without notice.